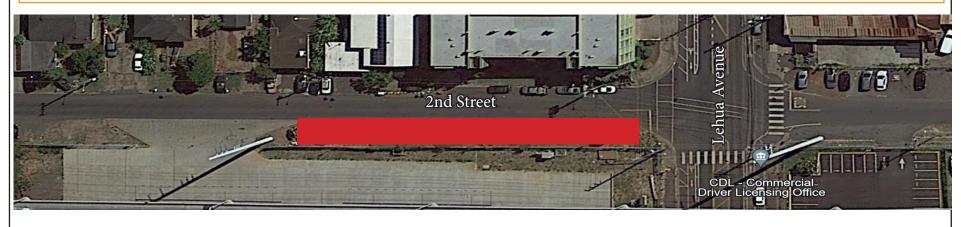

Parking along the southern easement parcel on 2nd Street will be restricted in the areas marked in red on the map below. Parking restrictions will begin on Monday, January 29, 2024. The contractor will open restricted parking areas as the work allows. Parking barricades will be placed in advance to remind residents and motorists of the upcoming work.