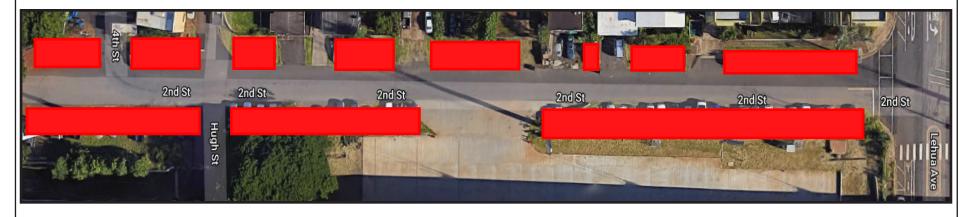

## **APPROXIMATE PHASE COMPLETION:**

10 week

Parking along the easement parcels, north and south on 2nd Street, will be restricted in the areas marked in red on the map below. Parking restrictions will begin on Tuesday, February 16, 2021 in the vicinity of the active work area. The contractor will open parking as they progress through the area. Parking barricades will be placed in advance to remind residents and motorists of the upcoming work.